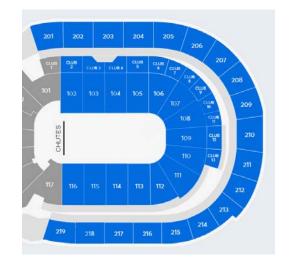

#### **TICKET ORDER**

| SEAT DESCRIPTION                        | PRICE | QTY. | TOTAL |  |  |  |  |  |  |  |
|-----------------------------------------|-------|------|-------|--|--|--|--|--|--|--|
| Front half of sections 102-104; 114-116 | \$73  |      |       |  |  |  |  |  |  |  |
| Sections 105-106; 112-113               | \$53  |      |       |  |  |  |  |  |  |  |
| Sections 107-111 or Club Level          | \$38  |      |       |  |  |  |  |  |  |  |
| Front half of sections 201-219          | \$26  |      |       |  |  |  |  |  |  |  |
| Processing Fee                          |       |      |       |  |  |  |  |  |  |  |
|                                         | OTAL  |      |       |  |  |  |  |  |  |  |